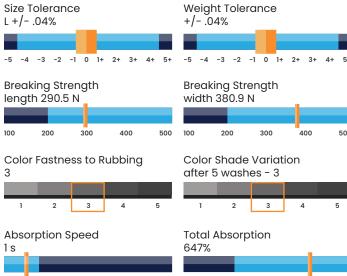

## **Technical Specifications**

0

2

BRANDS GROUP

50

100

150 0

Dimensional Stability to Washing - CD 1.5%