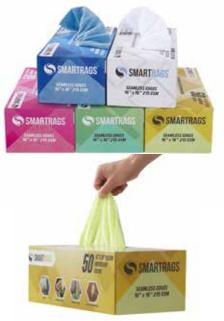

## **SmartRags Heavy Duty Microfiber Cloths**

## 50 count, 16" x 16" • 45 gram • 275 GSM

The Heavy Duty SmartRags® dispenser box is the latest product in our wholesale microfiber towel collection. Heavy Duty SmartRags 50-count boxes include 16"x16" microfiber rags with precision-cut seamless edges. At 45 grams and 275 GSM, these larger, heavier microfiber cloths are ideal for more significant cleaning projects. Competitively-priced, Heavy Duty SmartRags boxes are ideal for janitorial utility carts, office supply closets, workshops, garages, and break rooms.

- Industrial and automotive shops need better lint-free options to wipe away heavy grime and oil.
- Office environments value our compact, consumer-friendly packaging. Employees are also prone to wipe-and-toss rather than launder cloths.
- Healthcare facilities are hyper-sensitive to Hospital Acquired Infections (HAIs), so cloths are often discarded after one use.
- Household tasks are no match for SmartRags. Keep a box in the garage, under the sink, and with cleaning products to tackle everyday spill removal, dusting, and oily grime removals.