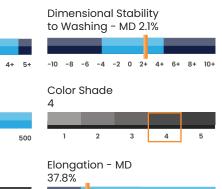

## **Technical Specifications**

0

2

BRANDS GROUP

50

100

150 0

Dimensional Stability to Washing - CD 1.5%